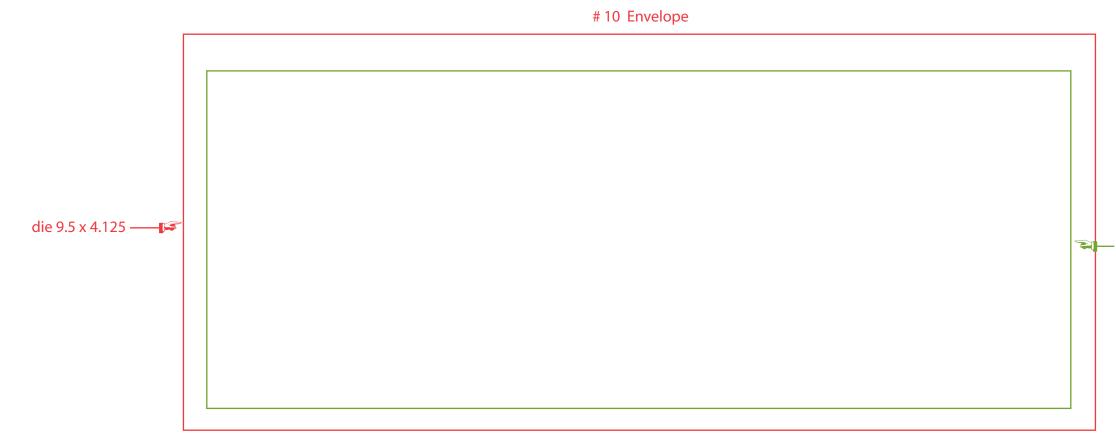

## #10 Envelope 9.5x4.125

NOTE: solid red diagram shows the outside of the envelope, the outside of the envelope, dashed line shows the flap. Copy and graphics need to fit within the green box. If you are print-ing on the flap the copy and graphics should rotate 180°(ie. view upside down) so when it folds everything reads correctly. \*\* Check with your CSR rep before you place copy on the flap, some envelopes have different flap configurations.

CONTENT AREA