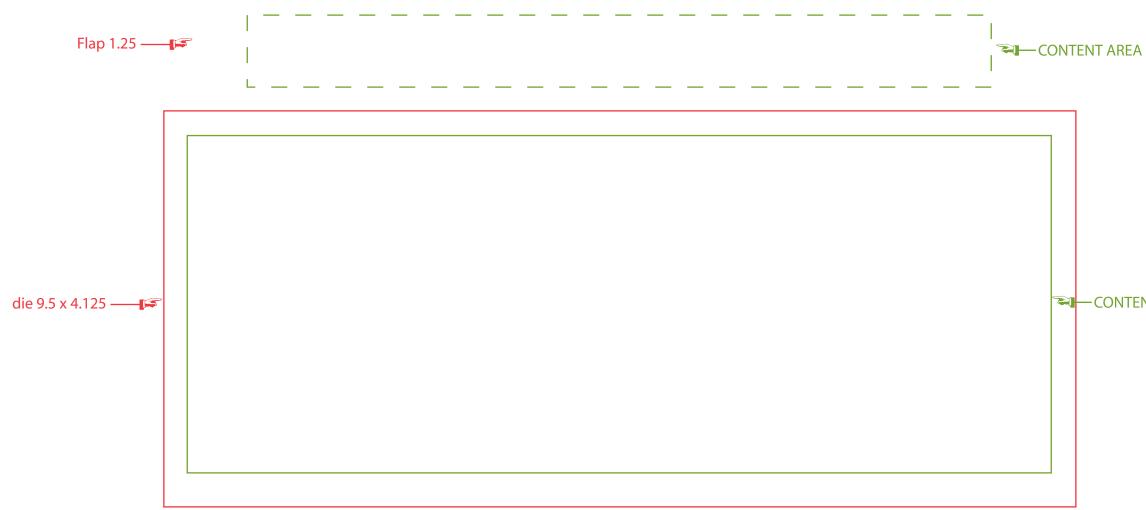

# 10 Envelope with copy printing on Flap

## #10 Envelope 9.5x4.125

NOTE: solid red diagram shows the outside of the envelope, the outside of the envelope, dashed line shows the flap. Copy and graphics need to fit within the green box. If you are print-ing on the flap the copy and graphics should rotate 180°(ie. view upside down) so when it folds everything reads correctly. \*\* Check with your CSR rep before you place copy on the flap, some envelopes have different flap configurations.

CONTENT AREA